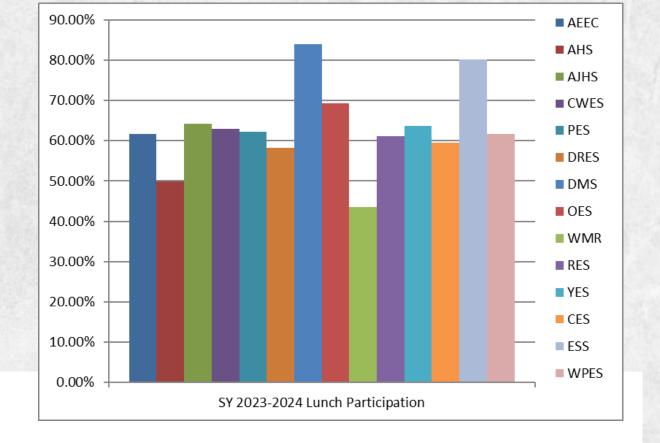

\$13,399,030.93       | \$20,584,132.32   |
| Beginning Fund Balance - Oct. 1:       | \$3,068,963.84 | \$3,068,963.84   | \$0.00                     | \$87,614,252.98                 | \$87,614,252.98       | \$0.00            |
| Ending Fund Balance:                   | \$3,119,663.84 | \$3,130,101.95   | \$10,438.11                | \$80,429,151.59                 | \$101,013,283.91      | \$20,584,132.32   |
|                                        |                |                  |                            |                                 |                       |                   |

Information in this report has been reconciled to the corresponding bank statements.

Pulled from Production



# CNP REPORTS

Child Nutrition Program Monthly Profit / (Loss) Report February 2024



|                                       | AEEC          | AHS           | AJHS          | CWES         | PES          | DRES         | ESS          | DMS          | OES          | WMR          | RES          | YES